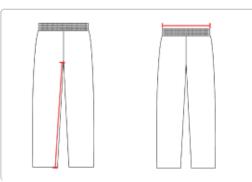

## HOW TO MEASURE

These product specimcations reference a product's measurements. For sizing information and guidance, please reference our sizing charts.

## WAIST WIDTH

Measured across the top of the waist opening.

INSEAM

Measured from crotch point to bottom leg opening.