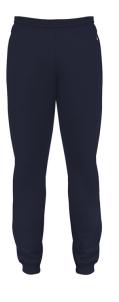

## #147500 MEN'S

• 100% polyester moisture management neece fabric

- Embroidered badger logo on left hip
- Reinforced Spandex rib knit cuós
- Two deep side pockets
- Tapered mt in lower leg

COLORS